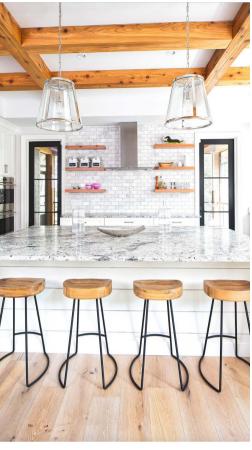

## PROJECT SUMMARY

This 3,500 sq ft home is infused with modern luxury. The architectural design and aesthetics combine both contemporary and rustic to create a warm, modern feel. An open concept layout features high ceilings with solid cedar beams and black aluminum clad windows, allowing natural light to pour in, providing the home with an open, airy feel.

## KEY FEATURES

- Stacked Stone Exterior
- Solid Cedar Beams
- Wide Plank Oak
  Hardwood Floors
- Icynene Foam Insulation
- Top of the Line Finishes
- Wolf Sub Zero Appliances
- HE Variable Speed HVAC System