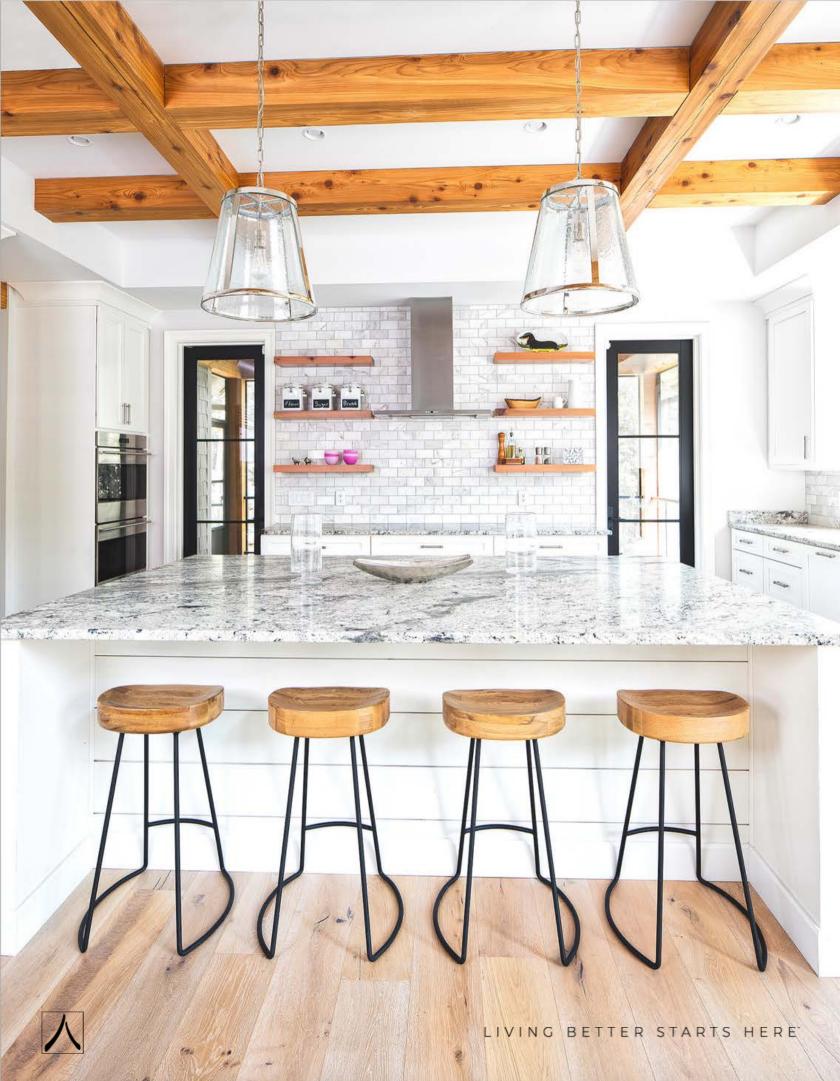

Complete with top of the line finishes, marble tile, and wide plank oak wood floors, and a zero entry garage this custom home is the epitome of modern while still capturing the classic rustic lake house feel.

## KEY FEATURES

- Stacked Stone Exterior
- Solid Cedar Beams
- Wide Plank Oak
  Hardwood Floors
- Icynene Foam Insulation
- Top of the Line Finishes
- Wolf Sub Zero Appliances
- HE Variable Speed HVAC System