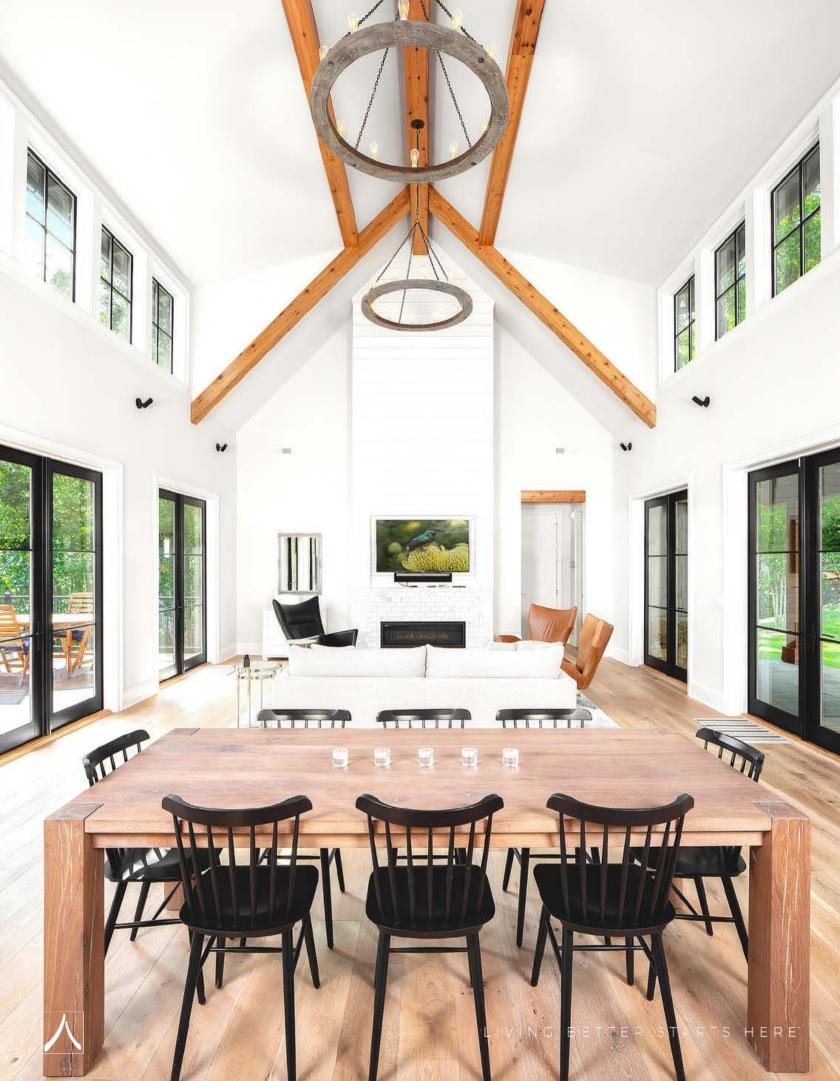

## PROJECT SUMMARY

This 3,500 sq ft home is infused with modern luxury. The architectural design and aesthetics combine both contemporary and rustic to create a warm, modern feel. An open concept layout features high ceilings with solid cedar beams and black aluminum clad windows, allowing natural light to pour in, providing the home with an open, airy feel.

Complete with top of the line finishes, marble tile, and wide plank oak wood floors, and a zero entry garage this custom home is the epitome of modern while still capturing the classic rustic lake house feel.