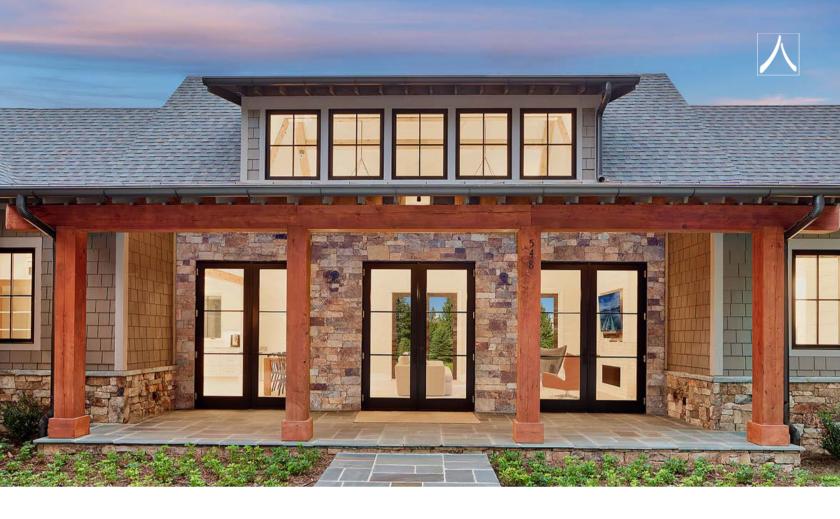

## PROJECT SUMMARY

This 3,500 sq ft home is infused with modern luxury. The architectural design and aesthetics combine both contemporary and rustic to create a warm, modern feel. An open concept layout features high ceilings with solid cedar beams and black aluminum clad windows, allowing natural light to pour in, providing the home with an open, airy feel.

Complete with top of the line finishes, marble tile, and wide plank oak wood floors, and a zero entry garage this custom home is the epitome of modern while still capturing the classic rustic lake house feel.

## KEY FEATURES

- Stacked Stone Exterior
- Solid Cedar Beams
- Wide Plank Oak
  Hardwood Floors
- Icynene Foam Insulation
- Top of the Line Finishes
- Wolf Sub Zero Appliances
- HE Variable Speed HVAC System