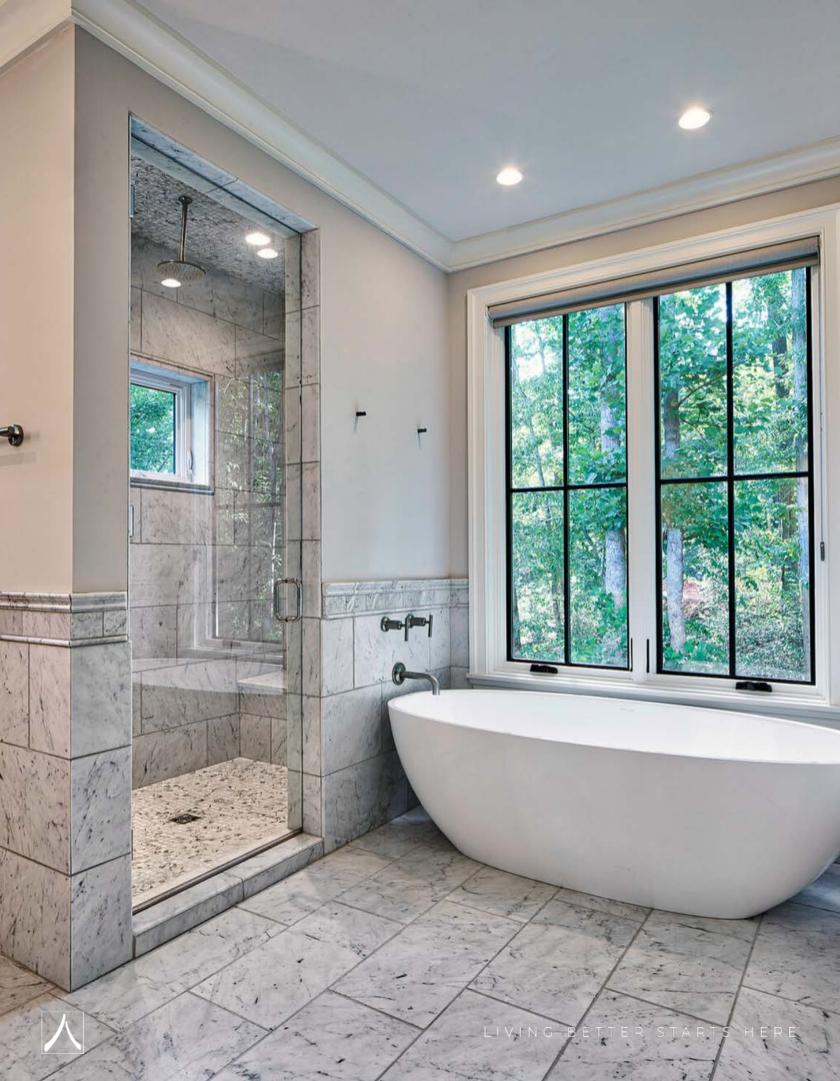

## PROJECT SUMMARY

This 3,500 sq ft home is infused with modern luxury. The architectural design and aesthetics combine both contemporary and rustic to create a warm, modern feel. An open concept layout features high ceilings with solid cedar beams and black aluminum clad windows, allowing natural light to pour in, providing the home with an open, airy feel.

Complete with top of the line finishes, marble tile, and wide plank oak wood floors, and a zero entry garage this custom home is the epitome of modern while still capturing the classic rustic lake house feel.