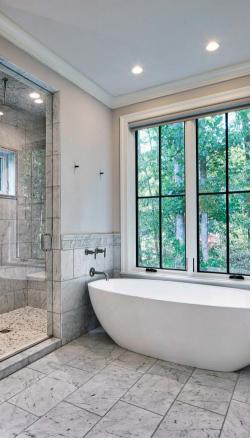

## PROJECT SUMMARY

This 3,500 sq ft home is infused with modern luxury. The architectural design and aesthetics combine both contemporary and rustic to create a warm, modern feel. An open concept layout features high ceilings with solid cedar beams and black aluminum clad windows, allowing natural light to pour in, providing the home with an open, airy feel.

Complete with top of the line finishes, marble tile, and wide plank oak wood floors, and a zero entry garage this custom home is the epitome of modern while still capturing the classic rustic lake house feel.