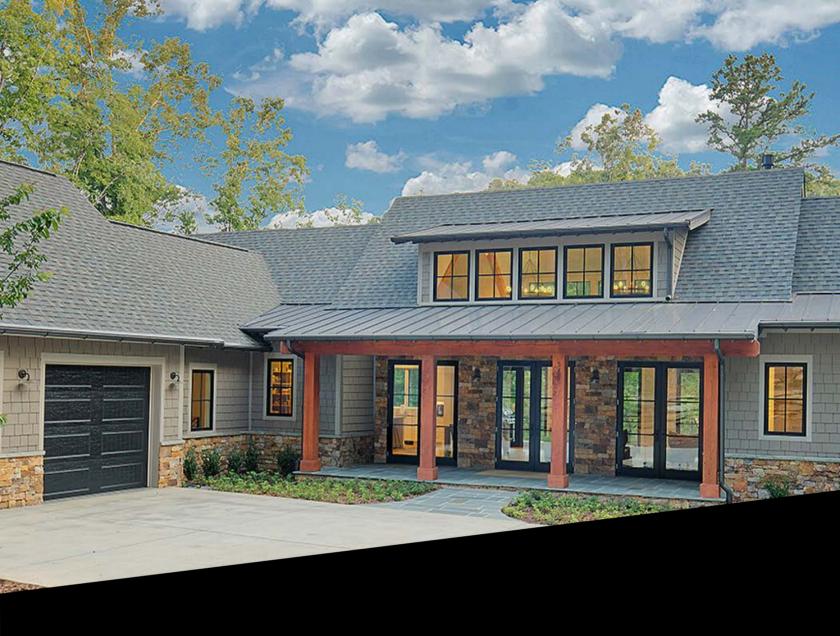

## PROJECT SUMMARY

This 3,500 sq ft home is infused with modern luxury. The architectural design and aesthetics combine both contemporary and rustic to create a warm, modern feel. An open concept layout features high ceilings with solid cedar beams and black aluminum clad windows, allowing natural light to pour in, providing the home with an open, airy feel.

Complete with top of the line finishes, marble tile, and wide plank oak wood floors, and a zero entry garage this custom home is the epitome of modern while still capturing the classic rustic lake house feel.

## KEY FEATURES

- Stacked Stone Exterior
- Solid Cedar Beams
- Wide Plank Oak
  Hardwood Floors
- Icynene Foam Insulation
- Top of the Line Finishes
- Wolf Sub Zero Appliances
- HE Variable Speed HVAC System