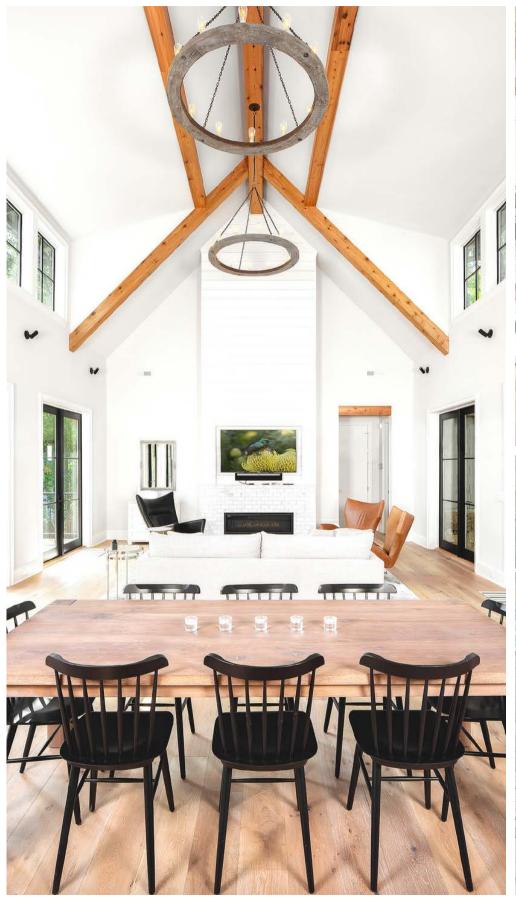

## PROJECT SUMMARY

This 3,500 sq ft home is infused with modern luxury. The architectural design and aesthetics combine both contemporary and rustic to create a warm, modern feel. An open concept layout features high ceilings with solid cedar beams and black aluminum clad windows, allowing natural light to pour in, providing the home with an open, airy feel.

## KEY FEATURES

- Stacked Stone Exterior
- Solid Cedar Beams
- Wide Plank Oak
  Hardwood Floors
- Icynene Foam Insulation
- Top of the Line Finishes
- Wolf Sub Zero Appliances
- HE Variable Speed HVAC System